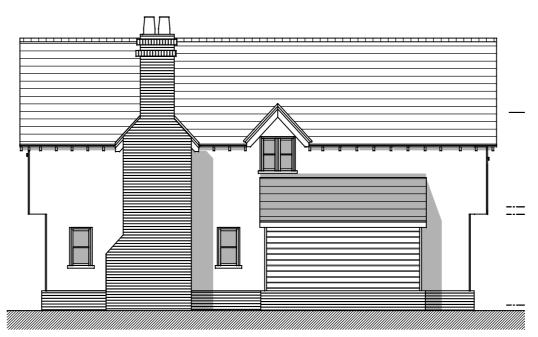

1:100 FRONT ELEVATION







1:100 FLANK ELEVATION



BED 3 / STUDY MASTER LANDING

1:100 FIRST FLOOR LAYOUT

## REVISED FLOOR PLANS - PLOT 9 MANUDEN HOUSING SCHEME

## LIFETIME HOMES:-

- Car parking spaces adjacent to the dwellings are not less than 3.3m wide.
   Parking within each site is in close proximity to the dwellings.

- Slopes to the front doors will not exceed gradient of 1:12.
   Accessible thresholds, level and lit to each dwelling.
- 5. Width of doors and hallways to allow wheelchair access.
- 6. Turning circle for wheelchairs is illustrated on the plans and shows compliance.
- 7. Living rooms are on entrance level.
- 8. Living room space on ground floor can be changed to a bedroom.
  9. The ground floor w.c's are wheelchair accessible with opportunity for a shower later. (Part M standard)
- 10. Wall