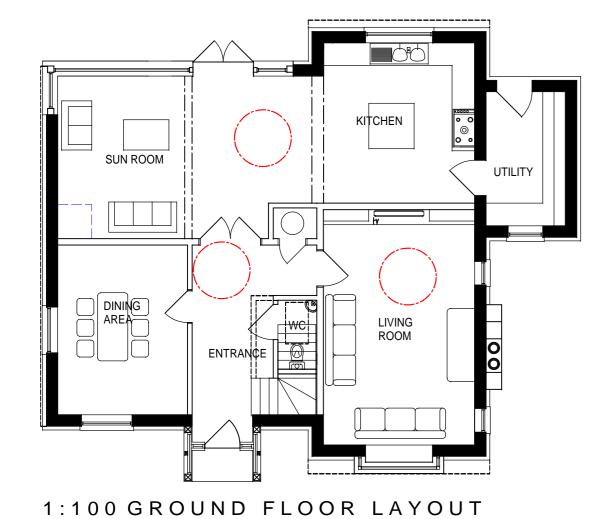

## LIFETIME HOMES:-

- Car parking spaces adjacent to the dwellings are not less than 3.3m wide.
   Parking within each site is in close proximity to the dwellings.

- Slopes to the front doors will not exceed gradient of 1:12.
   Accessible thresholds, level and lit to each dwelling.
- 5. Width of doors and hallways to allow wheelchair access.
- 6. Turning circle for wheelchairs is illustrated on the plans and shows compliance.
- 7. Living rooms are on entrance level.
- 8. Living room space on ground floor can be changed to a bedroom.
  9. The ground floor w.c's are wheelchair accessible with opportunity for a shower later. (Part M standard)
- 10. Walls in bathrooms and toilets capable of taking adaptions.11. Stairs will have a clear width of 900mm between wall and handrails.
- Square indicates possible position of through floor lift.The timber in the ceiling and roof will be able to support a hoist.
- 13. All switches, sockets, ventilation and service controls are positioned between 450mm & 1200mm from FFL.